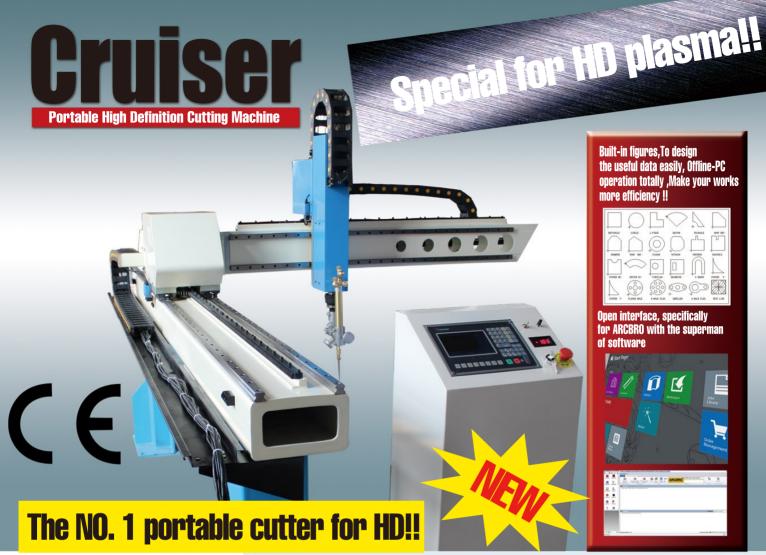

### Innovation:

- 1. Streamline and robust construction
- 2. High speed advanced torch high control 2. Easy to move and anti-collision device are available
- 3. Folding arm patent design
- 5. Fiber Laser cutting available(optional)

#### Smart:

- 1. CNC controller is friendly
- 3. Air plasma and high definition plasma support
- 4. Precise RPS rack and pinion is optional 4. Can be multi Oxy-fuel torches separately

### Quality:

- 1. Accuracy: ±0.1mm; ±0.02mm(RPS)
- 2. Speedy and stable productivity
- 3. High quality and precision plasma
- cutting

The new High Speed THC is equipped; heavy duty and anti-coliision, it is favorable for the HPR or normal plasma torch.

 Fiber Laser cutting available(optional)

- Mobile working platform
- Folding arm designing
- Less room occupy
- Stable & firm steel body annealing process

Use the RPS clean rack-pinion linear and duo fine guiders, keep high precise.

 Operation cabinets, simple, convenient & easy maintenance

Patent quick lock design, plug and play, saving time.