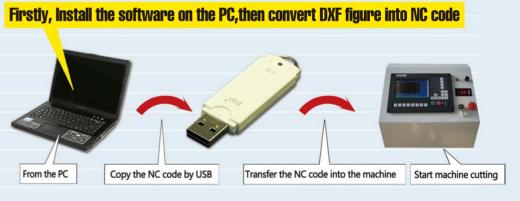

**MAX200** 

HPR260XD

Through USB Port! Input and output the NC program simply.

**Available Cutting Range Standard:** 1000x2000mm, 1300x2600mm, 1600x3100mm, 1900x5600mm(special enhanced).