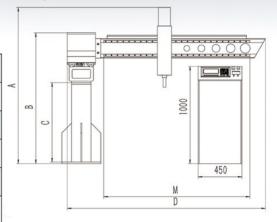

### **■ Technical Parameters**

| Overall Height(A)     | 1605.50mm                |           |           |                            |
|-----------------------|--------------------------|-----------|-----------|----------------------------|
| Machine Car Height(B) | 1344mm                   |           |           |                            |
| Leg Height(C)         | 816mm(Can Be Customized) |           |           |                            |
| Cutting Range         | 1000X2000                | 1300X2600 | 1600X3100 | 1900X5600(Extreme Enhance) |
| Rail Gauge(D)         | 1735mm                   | 2015mm    | 2335mm    | 2635mm                     |
| Overall Width(E)      | 2420mm                   | 3020mm    | 3520mm    | 4020mm                     |
| Beam Effective(M)     | 1200mm                   | 1500mm    | 1800mm    | 2100mm                     |
| Base Effective(N)     | 2300mm                   | 2900mm    | 3400mm    | 5900mm                     |
| Frequency             | 50Hz/60Hz                |           |           |                            |
| Input Voltage         | 110V/220V Single Phase   |           |           |                            |
| Input Power           | 1000W                    |           |           |                            |
| Max Speed             | 25000mm/min              |           |           |                            |