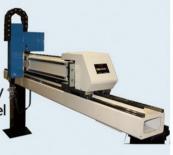

The new High Speed THC is equipped; heavy duty and anti-coliision, it is favorable for the HPR or normal plasma torch.

 Fiber Laser cutting available(optional)

- Mobile working platform
- Folding arm designing
- Less room occupy
- Stable & firm steel body annealing process