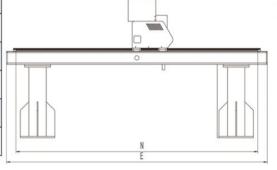

### **■ Technical Parameters**

| Overall Height(A)     | 1605.50mm                |           |           |                            |
|-----------------------|--------------------------|-----------|-----------|----------------------------|
| Machine Car Height(B) | 1344mm                   |           |           |                            |
| Leg Height(C)         | 816mm(Can Be Customized) |           |           |                            |
| Cutting Range         | 1000X2000                | 1300X2600 | 1600X3100 | 1900X5600(Extreme Enhance) |
| Rail Gauge(D)         | 1735mm                   | 2015mm    | 2335mm    | 2635mm                     |
| Overall Width(E)      | 2420mm                   | 3020mm    | 3520mm    | 4020mm                     |
| Beam Effective(M)     | 1200mm                   | 1500mm    | 1800mm    | 2100mm                     |
| Base Effective(N)     | 2300mm                   | 2900mm    | 3400mm    | 5900mm                     |
| Frequency             | 50Hz/60Hz                |           |           |                            |
| Input Voltage         | 110V/220V Single Phase   |           |           |                            |
| Input Power           | 1000W                    |           |           |                            |
| Max Speed             | 25000mm/min              |           |           |                            |